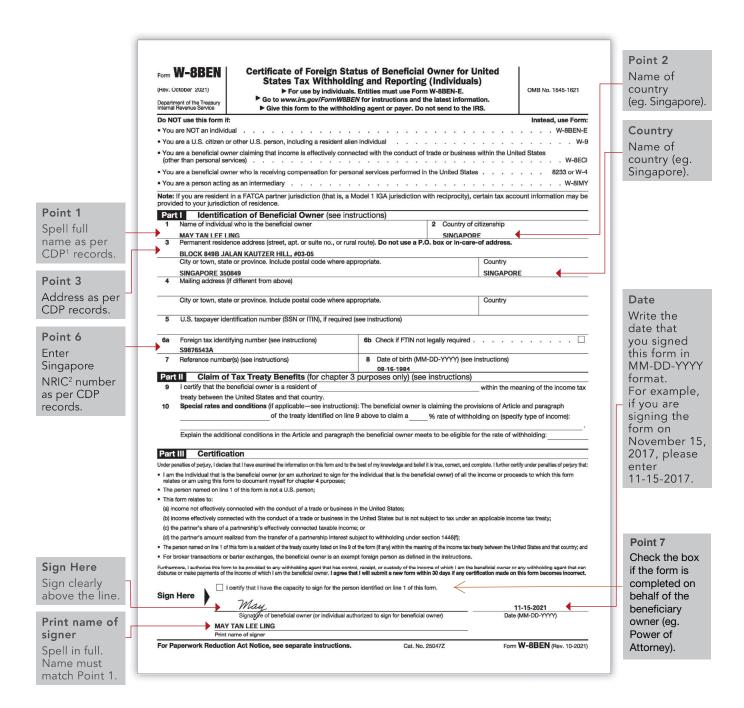

## **INSTRUCTIONS FOR FORM W-8BEN COMPLETION**

- Please submit duly completed and signed forms to the Unit Registrar either by mailing it back to Boardroom or scanning an e-copy to Boardroom's email address.
- Only fill in points highlighted below and leave other fields blank.
- No alterations or correction fluid is accepted. Any amendments will lead to the rejection of the form.

The sample information provided is to assist you in completing the forms and does not constitute legal, financial or tax advice. Unitholders should seek independent professional advice in respect of your specific circumstances.

CDP refers to The Central Depository (Pte) Limited. NRIC refers to National Registration Identity Card.